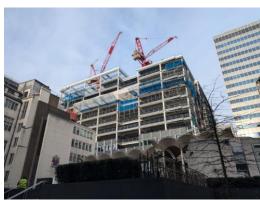

#### **Construction Update**

We have installed and secured the final piece of steel at 2 Aldermanbury Square, ahead of schedule. We have successfully removed our first tower crane the first weekend of December and are looking to remove another tower crane before Christmas. Cladding has already reached Lv4 & we are starting to take deliveries for Lv5.