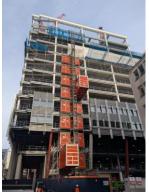

Concrete has reached Lv10 on the floors and our hoist on the South elevation has been installed up to Lv8.

Looking ahead in January we will be starting our feature staircase which runs from B1 to Lv1 & fitting out our new showers and changing facilities in B1.