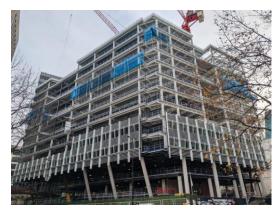

#### **Construction Update**

We have installed and secured the final piece of steel at 2 Aldermanbury Square, ahead of schedule. We have successfully removed our first tower crane the first weekend of December and are looking to remove another tower crane before Christmas. Cladding has already reached Lv4 & we are starting to take deliveries for Lv5.

Concrete has reached Lv10 on the floors and our hoist on the South elevation has been installed up to Lv8.

Looking ahead in January we will be starting our feature staircase which runs from B1 to Lv1 & fitting out our new showers and changing facilities in B1.