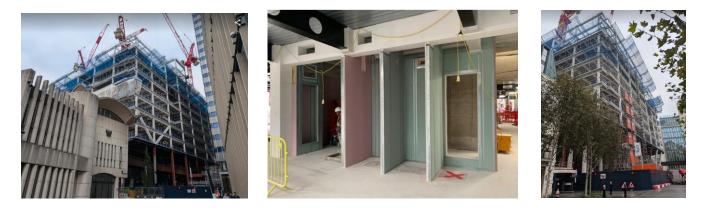

#### **Construction Update**

During October and into November there has been a continuation of the install of structural steel work with good progress made, steel is now being installed up to Level 13, the final floor. Cladding has started on the lv3 skirting panels which will continue to be wrapped as the cladding panels are installed.

Concrete has reached Lv8 on the floors and our hoist on the South elevation has been installed up to Lv5.

Looking ahead in November we will be installing a passenger hoist on the East elevation. Our cladding continues on Gnd to Iv3 and has progressed to the South elevation.