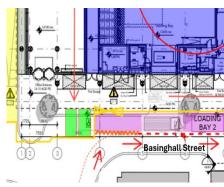

Looking ahead to September we will be making amendments to our hoarding on Basinghall Street layout to accommodate the installation of our twin external hoists to facilitate the façade installation. We will be suspending the disabled car parking bay by Aldermanbury Square, reference DBS3. These works will commence from 9<sup>th</sup> September 2024 & be in place until October 2025. Picture 3 below.