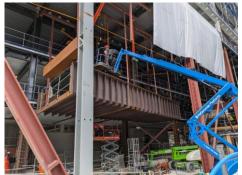

#### **Construction Update**

During August there has been a continuation of the install of structural steel work with good progress made, steel is now being installed up to Level 9. The Bridge sections which form upper walkway from the Guildhall to 2 Aldermanbury Square, have now been delivered & have been bolted together on site. A mobile crane which will be sited on Basinghall Street/Avenue on Saturday 31st August will be lifting the bridge into position, this will take a full day of lifting operations. The crane will arrive at 5am and be parked up. When site opens at 9am the rigging of the crane will start. The bridge section is one lift & will be lifted into position once the crane has been fully erected. The road closure will be in place until 11pm.