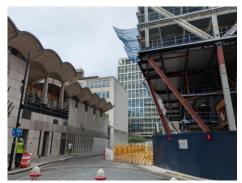

#### **Construction Update**

During August there has been a continuation of the install of structural steel work with good progress made, steel is now being installed up to Level 9. The Bridge sections which form upper walkway from the Guildhall to 2 Aldermanbury Square, have now been delivered & have been bolted together on site. A mobile crane which will be sited on Basinghall Street/Avenue on Saturday 31st August will be lifting the bridge into position, this will take a full day of lifting operations. The crane will arrive at 5am and be parked up. When site opens at 9am the rigging of the crane will start. The bridge section is one lift & will be lifted into position once the crane has been fully erected. The road closure will be in place until 11pm.