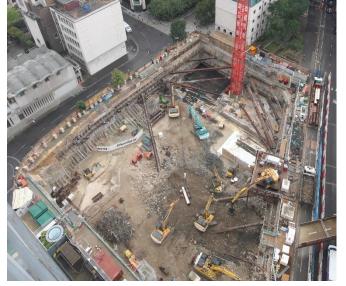

Keltbray are continuing below ground demolition and basement enabling works. Rebuild works have commenced with 700 m3 of concrete poured on the 11/10/2023.

Project status update.

### **Progress**

We have removed large section of existing basement raft slab and have laid 700 m3 of concrete on the 11th of October.

Crane erection that was previously planned has been erected.

3 Large excavators was removed from basement in previous period, reducing the breaking impact.

Wire saw cutting of the concrete above the post office tunnel continues with over 80 % completed. The concrete is cut into 1 metre sections ranging from 4.5 metres deep to 2.5 metres deep and the rubble and muck removed off site.

Concrete pour of basement level 2 is now over 40% complete.

Old liner walls have been removed and the new ones cast in place. Waterproofing of the B2 level continues.

-General Labour

Please contact Lloyd Graham for further information.

Overview of site progress